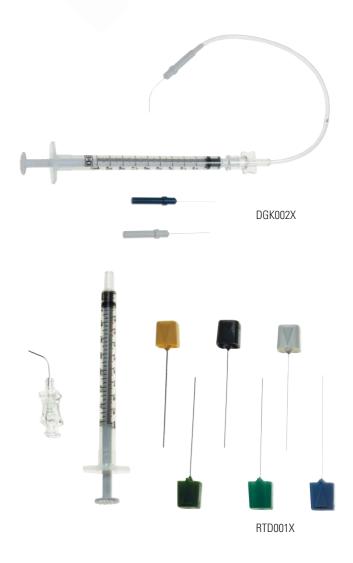

## **Galactography Kits**

Galactography kits are designed to perform safe and effective contrast media enhanced radiography of the mammary ducts.

- Dilators and injection cannula have blunt ends to minimize puncture of the duct walls
- Dilators are color coded for easy diameter identification
- Injection cannula is available with a curved tip to facilitate insertion

## **Galactography Kit** (Box of 10)

| CATALOG NO. | DESCRIPTION            |
|-------------|------------------------|
| DGK002SX    | 30G w/straight cannula |
| DGK002X     | 30G w/curved cannula   |
| RTD001X     | 24G w/curved cannula   |